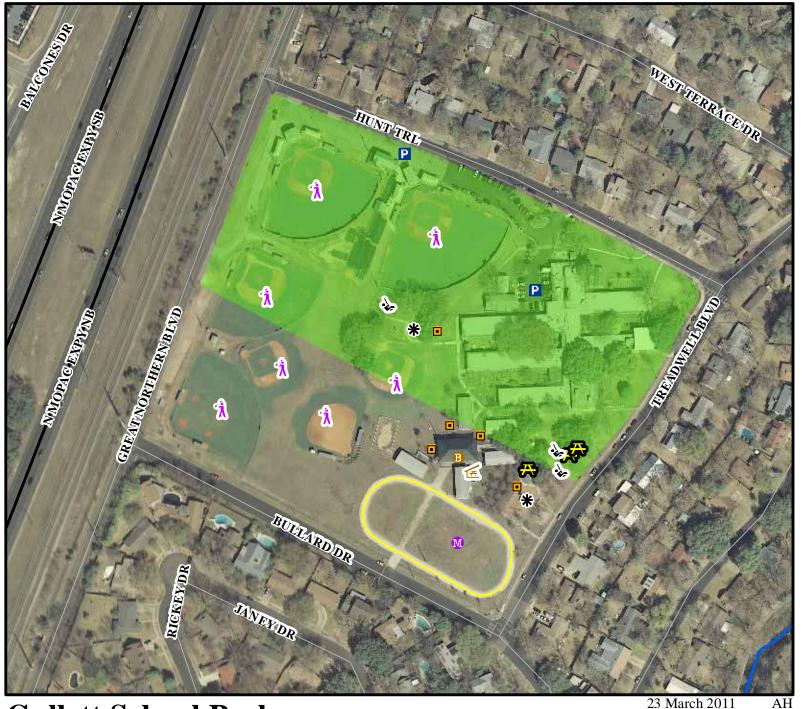

## Northwest District 3105 Hunt Trl.

## Legend

- Swings -
- \* Playscapes
- Picnic Tables
- Ficnic Shelter
- Special Purpose Pavilion
- Benches
- Basketball Courts
- Baseball/Softball Fields
- Multipurpose Fields
- Parking Lots
- Authorized Trails
- ✓ Unauthorized Trails
- Creeks and Drainage
- City of Austin Parks

This map has been produced by the Parks and Recreation Department for the sole purpose of geographic reference. No warranty is made by the City of Austin regarding specific accuracy or completeness.

|                    | O = What it Should Be       | OVERALL Level of the Park is 1, 2 or 3 |        |       |       |       |            |
|--------------------|-----------------------------|----------------------------------------|--------|-------|-------|-------|------------|
| X = Current Status |                             |                                        |        |       |       |       |            |
| Name of Park       | Maintenance Tasks           | Level On                               | e Leve | l Two | Level | Three | Open Space |
|                    | Turf Care                   |                                        |        |       |       |       |            |
|                    | Irrigation                  |                                        |        |       |       |       |            |
|                    | Playgrounds                 |                                        |        |       |       |       |            |
|                    | Restrooms and Pavillions    |                                        |        |       |       |       |            |
|                    | Litter Control/Surfaces     |                                        |        |       |       |       |            |
|                    | Tree and Plant Care         |                                        |        |       |       |       |            |
|                    | Pest Management             |                                        |        |       |       |       |            |
|                    | Sports Fields/Sports Courts |                                        |        |       |       |       |            |
|                    | Skate Parks                 |                                        |        |       |       |       |            |
|                    | Area/Security Lights        |                                        |        |       |       |       |            |
|                    | Inspections/Repairs         |                                        |        |       |       |       |            |
|                    | Special                     |                                        |        |       |       |       |            |
|                    |                             |                                        |        |       |       |       |            |
|                    |                             |                                        |        |       |       |       |            |
|                    |                             |                                        |        |       |       |       |            |
|                    |                             |                                        |        |       |       |       |            |