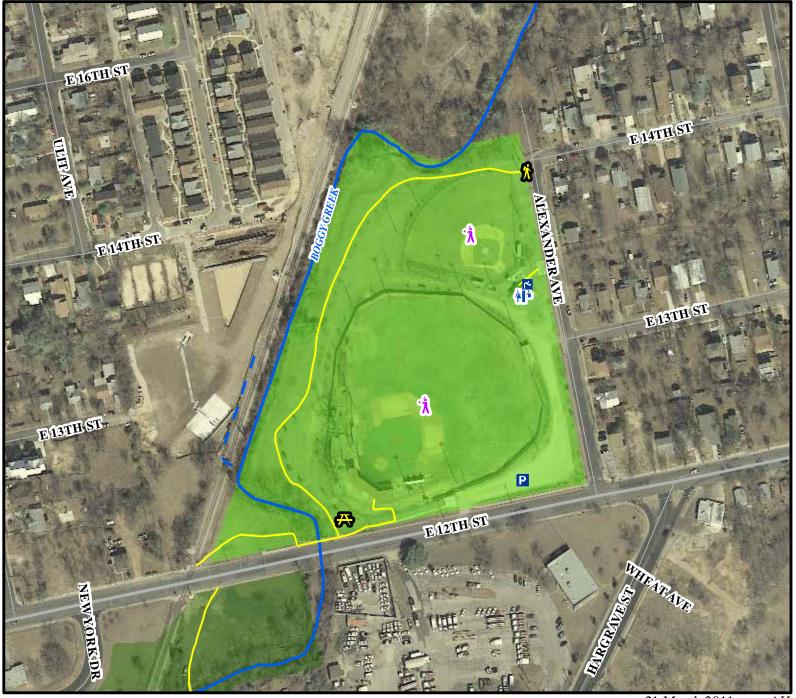

## Northeast District 2816 E 12th St.

## Legend

- Drinking Fountains
- \* Restrooms
- Picnic Tables
- Baseball/Softball Fields
- Parking Lots
- Authorized Trail Access
- Trail Access
- Authorized Trails
- **∼**Unauthorized Trails
- Creeks and Drainage
- Other City of Austin Parks
- Downs Mabson Fields

This map has been produced by the Parks and Recreation Department for the sole purpose of geographic reference. No warranty is made by the City of Austin regarding specific accuracy or completeness.

|                    | O = What it Should Be       | OVERALL Level of the Park is 1, 2 or 3 |        |       |       |       |            |
|--------------------|-----------------------------|----------------------------------------|--------|-------|-------|-------|------------|
| X = Current Status |                             |                                        |        |       |       |       |            |
| Name of Park       | Maintenance Tasks           | Level On                               | e Leve | l Two | Level | Three | Open Space |
|                    | Turf Care                   |                                        |        |       |       |       |            |
|                    | Irrigation                  |                                        |        |       |       |       |            |
|                    | Playgrounds                 |                                        |        |       |       |       |            |
|                    | Restrooms and Pavillions    |                                        |        |       |       |       |            |
|                    | Litter Control/Surfaces     |                                        |        |       |       |       |            |
|                    | Tree and Plant Care         |                                        |        |       |       |       |            |
|                    | Pest Management             |                                        |        |       |       |       |            |
|                    | Sports Fields/Sports Courts |                                        |        |       |       |       |            |
|                    | Skate Parks                 |                                        |        |       |       |       |            |
|                    | Area/Security Lights        |                                        |        |       |       |       |            |
|                    | Inspections/Repairs         |                                        |        |       |       |       |            |
|                    | Special                     |                                        |        |       |       |       |            |
|                    |                             |                                        |        |       |       |       |            |
|                    |                             |                                        |        |       |       |       |            |
|                    |                             |                                        |        |       |       |       |            |
|                    |                             |                                        |        |       |       |       |            |