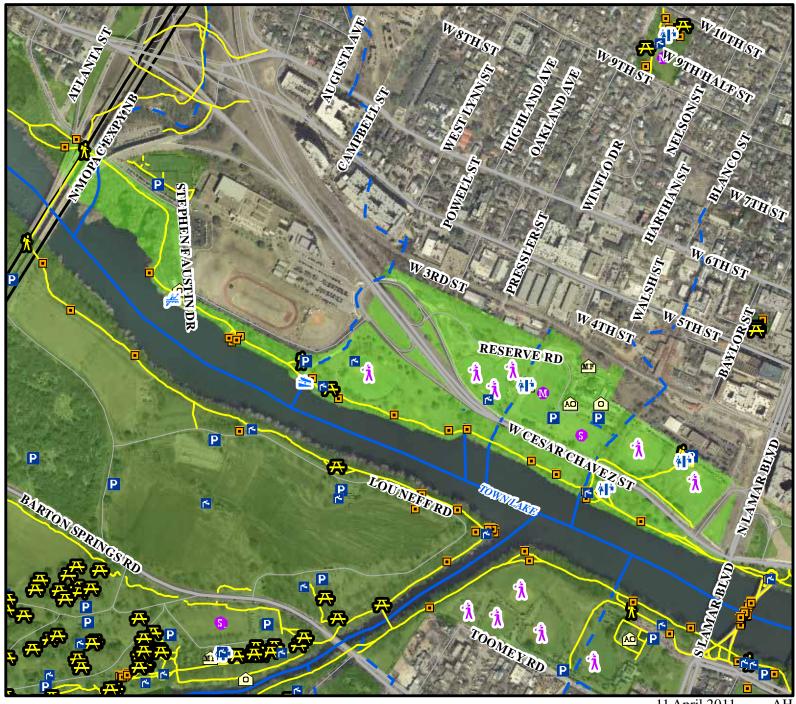

## Central District 1200 W Cesar Chavez St.

## Legend

Drinking Fountains

Restrooms

Boat/Canoe Dock

Boat/Canoe Ramp

Picnic Tables

Benches

Baseball/Softball Fields

Multipurpose Fields

Parking Lots

Sports Facility

Mainten ance Facility

Admin. Office

<u>0</u> Other

Authorized Trail Access

Unauthorized Trail Access

Authorized Trails

Unauthorized Trails

Creeks and Drainage

Other City of Austin Parks

Lamar Beach at Town Lake

This map has been produced by the Parks and Recreation Department for the sole purpose of geographic reference. No warranty is made by the City of Austin regarding specific accuracy or completeness.