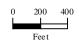

| Lamar Beach        | OVERALL Level of the Park is 1, 2 or 32 |           |           |             |            |
|--------------------|-----------------------------------------|-----------|-----------|-------------|------------|
| X = Current Status | O = What it Should Be                   |           |           |             |            |
| Name of Park       | Maintenance Tasks                       | Level One | Level Two | Level Three | Open Space |
|                    | Turf Care                               | X/O       |           |             |            |
|                    | Irrigation                              |           |           | X/O         |            |
|                    | Playgrounds                             |           |           |             |            |
|                    | Restrooms and Pavillions                | X/O       |           |             |            |
|                    | Litter Control/Surfaces                 | X/O       |           |             |            |
|                    | Tree and Plant Care                     |           | X/O       |             |            |
|                    | Pest Management                         |           | X/O       |             |            |
|                    | Sports Fields/Sports Courts             |           |           |             |            |
|                    | Skate Parks                             |           |           |             |            |
|                    | Area/Security Lights                    |           | X/O       |             |            |
|                    | Inspections/Repairs                     |           | X/O       |             |            |
|                    | Special                                 |           |           |             |            |
|                    |                                         |           |           |             |            |
|                    |                                         |           |           |             |            |
|                    |                                         |           |           |             |            |
|                    |                                         |           |           |             |            |