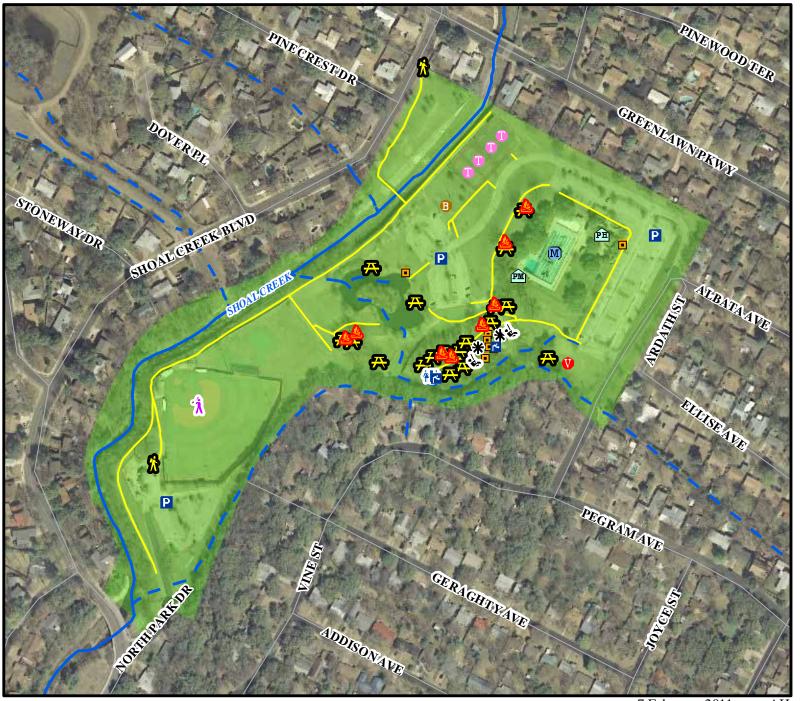

**Beverly S. Sheffield Northwest District Park** 

## Northwest District 7000 Ardath St. Legend

- Drinking Fountains
- Restrooms
- Municipal Pool
- Swings
- Playscapes
- **BBO** Pits
- Picnic Tables
- Benches
- Basketball Courts
- Tennis Courts
- Volleyball Courts
- Baseball/Softball Fields
- Parking Lots
- PM Pool Maintenance
- PH Pool House
- Authorized Trail Access
- Unauthorized Trail Access
- Authorized Trails
- Unauthorized Trails
- Creeks and Drainage
- City of Austin Parks

This map has been produced by the Parks and Recreation Department for the sole purpose of geographic reference. No warranty is made by the City of Austin regarding specific accuracy or completeness.

|                    | O = What it Should Be       | OVERALL Level of the Park is 1, 2 or 3 |        |       |       |       |            |
|--------------------|-----------------------------|----------------------------------------|--------|-------|-------|-------|------------|
| X = Current Status |                             |                                        |        |       |       |       |            |
| Name of Park       | Maintenance Tasks           | Level On                               | e Leve | l Two | Level | Three | Open Space |
|                    | Turf Care                   |                                        |        |       |       |       |            |
|                    | Irrigation                  |                                        |        |       |       |       |            |
|                    | Playgrounds                 |                                        |        |       |       |       |            |
|                    | Restrooms and Pavillions    |                                        |        |       |       |       |            |
|                    | Litter Control/Surfaces     |                                        |        |       |       |       |            |
|                    | Tree and Plant Care         |                                        |        |       |       |       |            |
|                    | Pest Management             |                                        |        |       |       |       |            |
|                    | Sports Fields/Sports Courts |                                        |        |       |       |       |            |
|                    | Skate Parks                 |                                        |        |       |       |       |            |
|                    | Area/Security Lights        |                                        |        |       |       |       |            |
|                    | Inspections/Repairs         |                                        |        |       |       |       |            |
|                    | Special                     |                                        |        |       |       |       |            |
|                    |                             |                                        |        |       |       |       |            |
|                    |                             |                                        |        |       |       |       |            |
|                    |                             |                                        |        |       |       |       |            |
|                    |                             |                                        |        |       |       |       |            |