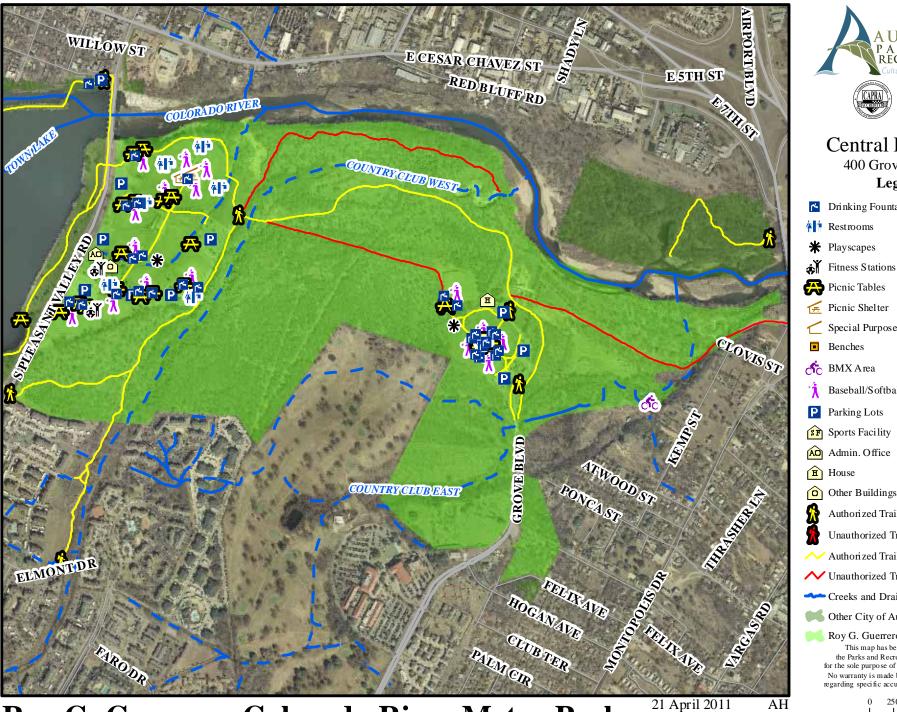

## Central District 400 Grove Blvd.

## Legend

- Drinking Fountains

- Special Purpose Pavilion
- Baseball/Softball Fields
- Parking Lots
- SF Sports Facility
- Admin. Office
- Other Buildings
- Authorized Trail Access
- Unauthorized Trail Access
- Authorized Trails
- Unauthorized Trails
- Creeks and Drainage
- Other City of Austin Parks
- Roy G. Guerrero Colorado River Park This map has been produced by

the Parks and Recreation Department for the sole purpose of geographic reference. No warranty is made by the City of Austin regarding specific accuracy or completeness.

Roy G. Guerrero Colorado River Metro Park