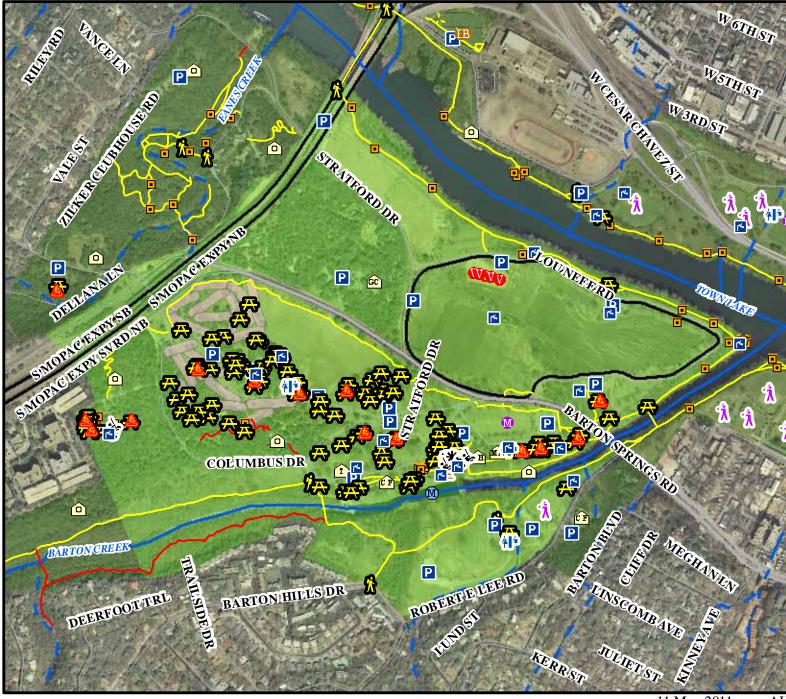

Zilker Metropolitan Park

Central District 2100 Barton Springs

This map has been produced by the Parks and Recreation Department for the sole purpose of geographic reference. No warranty is made by the City of Austin regarding specific accuracy or completeness.