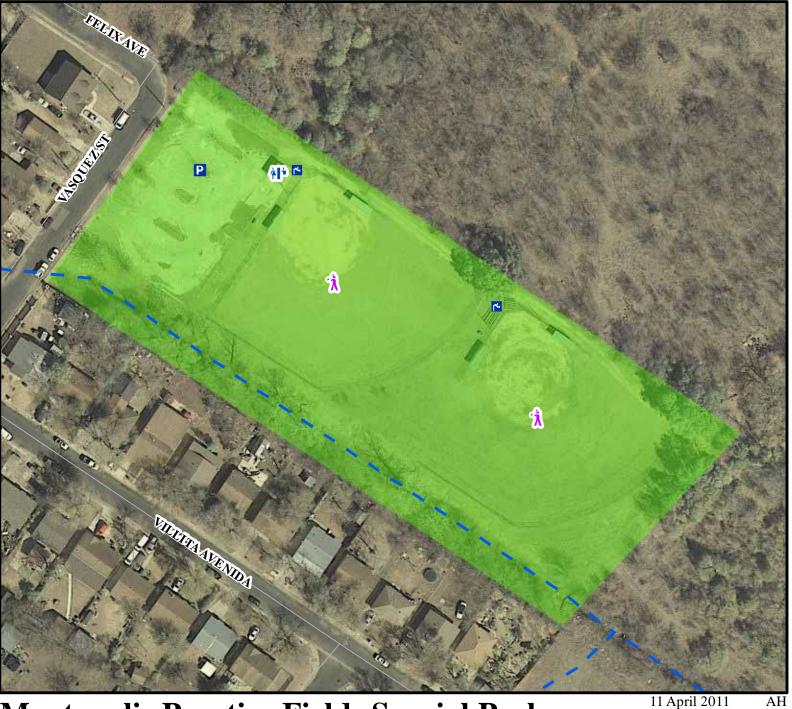

South District 901 Vasquez St.

## Legend

- Drinking Fountains
- \* Restrooms
- A Baseball/Softball Fields
- Parking Lots
- Creeks and Drainage
- Other City of Austin Parks
- Montopolis Practice Fields

This map has been produced by the Parks and Recreation Department for the sole purpose of geographic reference. No warranty is made by the City of Austin regarding specific accuracy or completeness.