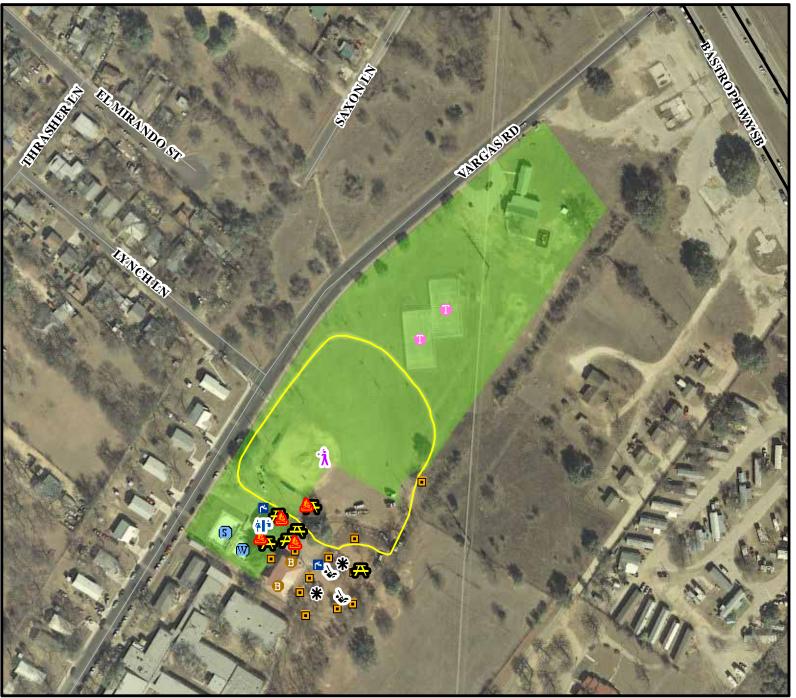

## South District 513 Vargas Rd. **Legend**

- Drinking Fountains
- \* Restrooms
- S Neighborhood
- **W** Wading
- **♦** Swings
- \* Playscapes
- **BBQ** Pits
- Picnic Tables
- Benches
- **13** Basketball Courts
- Tennis Courts
- Baseball/Softball Fields
- ✓ Authorized Trails
- **∼** Unauthorized Trails
- Creeks and Drainage
- City of Austin Parks

This map has been produced by the Parks and Recreation Department for the sole purpose of geographic reference. No warranty is made by the City of Austin regarding specific accuracy or completeness.

|                    | O = What it Should Be       | OVERALL Level of the Park is 1, 2 or 3 |        |       |       |       |            |
|--------------------|-----------------------------|----------------------------------------|--------|-------|-------|-------|------------|
| X = Current Status |                             |                                        |        |       |       |       |            |
| Name of Park       | Maintenance Tasks           | Level On                               | e Leve | l Two | Level | Three | Open Space |
|                    | Turf Care                   |                                        |        |       |       |       |            |
|                    | Irrigation                  |                                        |        |       |       |       |            |
|                    | Playgrounds                 |                                        |        |       |       |       |            |
|                    | Restrooms and Pavillions    |                                        |        |       |       |       |            |
|                    | Litter Control/Surfaces     |                                        |        |       |       |       |            |
|                    | Tree and Plant Care         |                                        |        |       |       |       |            |
|                    | Pest Management             |                                        |        |       |       |       |            |
|                    | Sports Fields/Sports Courts |                                        |        |       |       |       |            |
|                    | Skate Parks                 |                                        |        |       |       |       |            |
|                    | Area/Security Lights        |                                        |        |       |       |       |            |
|                    | Inspections/Repairs         |                                        |        |       |       |       |            |
|                    | Special                     |                                        |        |       |       |       |            |
|                    |                             |                                        |        |       |       |       |            |
|                    |                             |                                        |        |       |       |       |            |
|                    |                             |                                        |        |       |       |       |            |
|                    |                             |                                        |        |       |       |       |            |