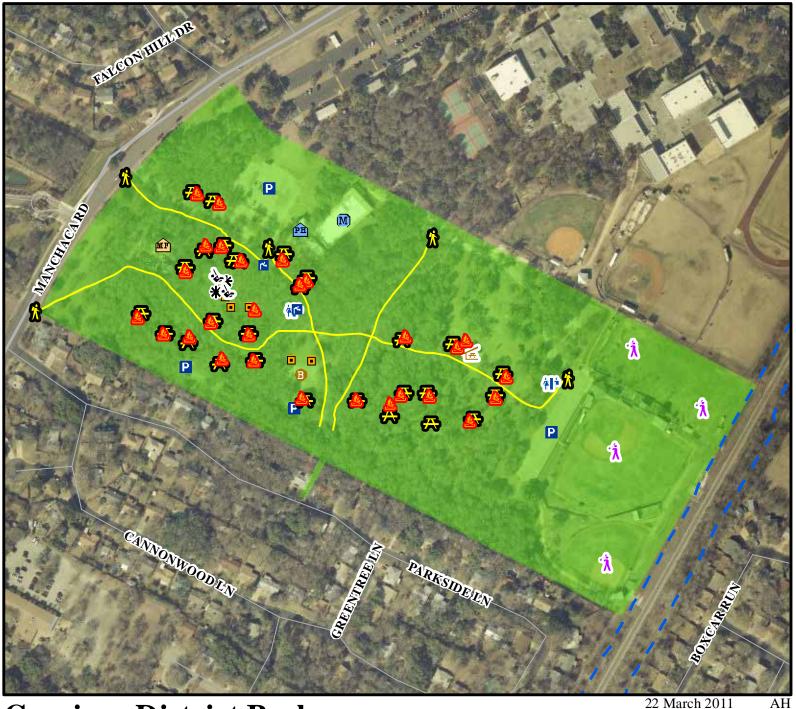

## South District 6001 Manchaca Rd.

## Legend

- Drinking Fountains
- Restrooms
- Municipal Pools
- Swings
- \* Playscapes
- 🙆 BBQ Pits
- Picnic Tables
- Picnic Shelter
- Special Purpose Pavilion
- Benches
- Basketball Courts
- Baseball/Softball Fields
- Parking Lots
- Maintenance Facility
- PE Pool House
- Authorized Trail Access
- Unauthorized Trail Access
- // Authorized Trails
- ✓ Unauthorized Trails
- Creeks and Drainage
- City of Austin Parks

This map has been produced by the Parks and Recreation Department for the sole purpose of geographic reference. No warranty is made by the City of Austin regarding specific accuracy or completeness.

**Garrison District Park** 