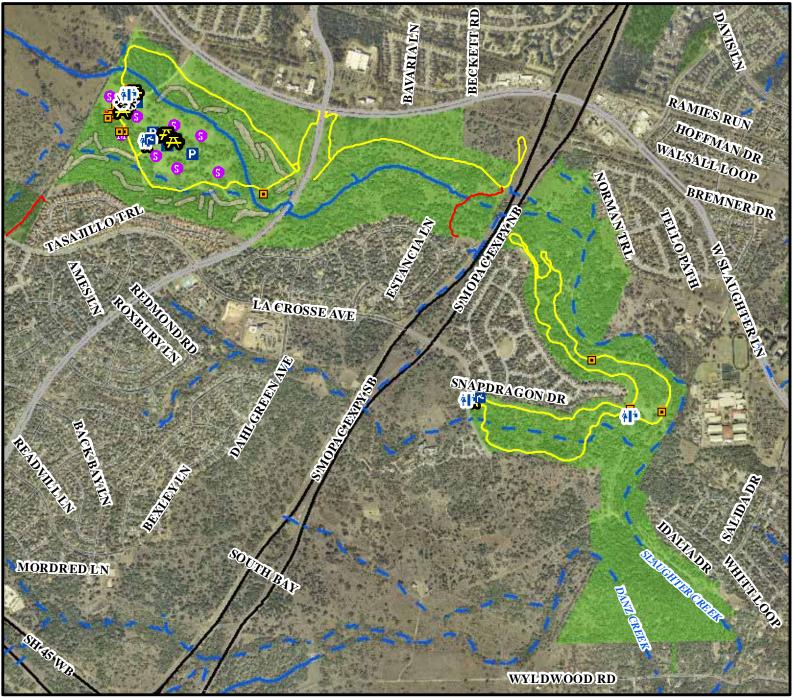

**Circle C Ranch Metropolitan Park** 

8 February 2011 AH

South District 6301 W Slaughter Ln. Legend Drinking Fountains **Restrooms** Swings **\*** Playscapes Picnic Tables Benches Basketball Courts Volleyball Courts Soccer Fields Multipurpose Fields P Parking Lots Authorized Trail Access What horized Trail Access ✓ Authorized Trails  $\checkmark$  Unauthorized Trails Disc Golf Fairways Regular Golf Fairways Creeks and Drainage ••• Other City of Austin Parks Kircle C Ranch This map has been produced by the Parks and Recreation Department for the sole purpose of geographic reference. No warranty is made by the City of Austin regarding specific accuracy or completeness. 1.000