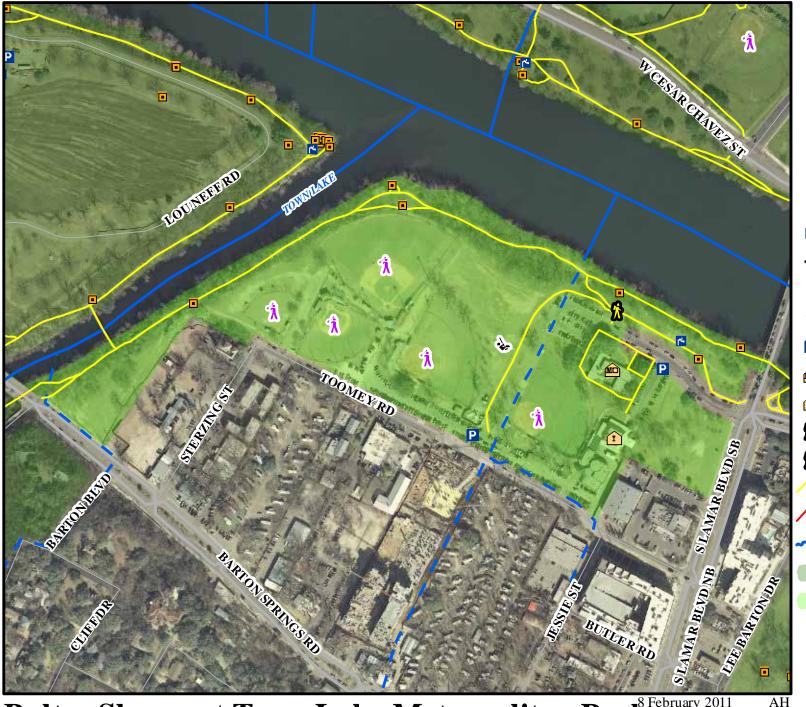

Bulter Shores at Town Lake Metropolitan Park<sup>8 February 2011</sup>

Central District 200 S Lamar Blvd.

## Legend

**Drinking Fountains** ľ4 4 Swings • Benches ٦, Baseball/Softball Fields Ρ Parking Lots MO Admin. Office Î Theatre R Authorized Trail Access Unauthorized Trail Access Authorized Trails V Unauthorized Trails **Creeks** and Drainage Other City of Austin Parks Butler Shores at Town Lake

This map has been produced by the Parks and Recreation Department for the sole purpose of geographic reference. No warranty is made by the City of Austin regarding specific accuracy or completeness.

| Butler Shores/Ball fields Main office | OVERALL Level of the Park is 1, 2 or 31 |           |           |             |            |
|---------------------------------------|-----------------------------------------|-----------|-----------|-------------|------------|
| X = Current Status                    | O = What it Should Be                   |           |           |             |            |
| Name of Park                          | Maintenance Tasks                       | Level One | Level Two | Level Three | Open Space |
|                                       | Turf Care                               |           | X/O       |             |            |
|                                       | Irrigation                              | X/O       |           |             |            |
|                                       | Playgrounds                             |           | X/O       |             |            |
|                                       | Restrooms and Pavillions                | X/O       |           |             |            |
|                                       | Litter Control/Surfaces                 |           | X/O       |             |            |
|                                       | Tree and Plant Care                     | X/O       |           |             |            |
|                                       | Pest Management                         |           | X/O       |             |            |
|                                       | Sports Fields/Sports Courts             | X/O       |           |             |            |
|                                       | Skate Parks                             |           |           |             |            |
|                                       | Area/Security Lights                    | X/O       |           |             |            |
|                                       | Inspections/Repairs                     | X/O       |           |             |            |
|                                       | Special                                 |           |           |             |            |
|                                       |                                         |           |           |             |            |
|                                       |                                         |           |           |             |            |
|                                       |                                         |           |           |             |            |
|                                       |                                         |           |           |             |            |