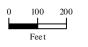

This map has been produced by the Parks and Recreation Department for the sole purpose of geographic reference. No warranty is made by the City of Austin regarding specific accuracy or completeness.

| Butler Shores/Ball fields Main office | OVERALL Level of the Park is 1, 2 or 31 |           |           |             |            |
|---------------------------------------|-----------------------------------------|-----------|-----------|-------------|------------|
| X = Current Status                    | O = What it Should Be                   |           |           |             |            |
| Name of Park                          | Maintenance Tasks                       | Level One | Level Two | Level Three | Open Space |
|                                       | Turf Care                               |           | X/O       |             |            |
|                                       | Irrigation                              | X/O       |           |             |            |
|                                       | Playgrounds                             |           | X/O       |             |            |
|                                       | Restrooms and Pavillions                | X/O       |           |             |            |
|                                       | Litter Control/Surfaces                 |           | X/O       |             |            |
|                                       | Tree and Plant Care                     | X/O       |           |             |            |
|                                       | Pest Management                         |           | X/O       |             |            |
|                                       | Sports Fields/Sports Courts             | X/O       |           |             |            |
|                                       | Skate Parks                             |           |           |             |            |
|                                       | Area/Security Lights                    | X/O       |           |             |            |
|                                       | Inspections/Repairs                     | X/O       |           |             |            |
|                                       | Special                                 |           |           |             |            |
|                                       |                                         |           |           |             |            |
|                                       |                                         |           |           |             |            |
|                                       |                                         |           |           |             |            |
|                                       |                                         |           |           |             |            |