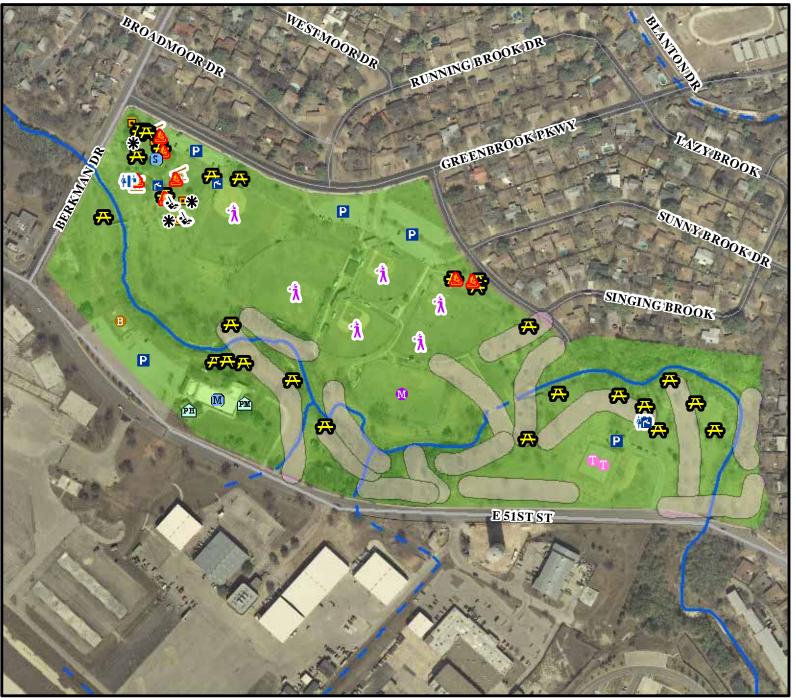

## Northeast District 5201 Berkman Dr.

## Legend

- Drinking Fountains
- Restrooms
- Municipal Pool
- Splash Pad
- Swings
- Playscapes
- **BBQ** Pits
- Picnic Tables
- Picnic Shelter
- Special Purpose Pavilion
- Benches
- Basketball Courts
- Tennis Courts
- Baseball/Softball Fields
- Multipurpose Fields
- Parking Lots
- Pool Maintenance
- PE Pool House
- Disc Golf Fairways
- Regular Golf Fairways
- Creeks and Drainage
- City of Austin Parks

This map has been produced by the Parks and Recreation Department for the sole purpose of geographic reference. No warranty is made by the City of Austin regarding specific accuracy or completeness.

|                    | O = What it Should Be       | OVERALL Level of the Park is 1, 2 or 3 |        |       |       |       |            |
|--------------------|-----------------------------|----------------------------------------|--------|-------|-------|-------|------------|
| X = Current Status |                             |                                        |        |       |       |       |            |
| Name of Park       | Maintenance Tasks           | Level On                               | e Leve | l Two | Level | Three | Open Space |
|                    | Turf Care                   |                                        |        |       |       |       |            |
|                    | Irrigation                  |                                        |        |       |       |       |            |
|                    | Playgrounds                 |                                        |        |       |       |       |            |
|                    | Restrooms and Pavillions    |                                        |        |       |       |       |            |
|                    | Litter Control/Surfaces     |                                        |        |       |       |       |            |
|                    | Tree and Plant Care         |                                        |        |       |       |       |            |
|                    | Pest Management             |                                        |        |       |       |       |            |
|                    | Sports Fields/Sports Courts |                                        |        |       |       |       |            |
|                    | Skate Parks                 |                                        |        |       |       |       |            |
|                    | Area/Security Lights        |                                        |        |       |       |       |            |
|                    | Inspections/Repairs         |                                        |        |       |       |       |            |
|                    | Special                     |                                        |        |       |       |       |            |
|                    |                             |                                        |        |       |       |       |            |
|                    |                             |                                        |        |       |       |       |            |
|                    |                             |                                        |        |       |       |       |            |
|                    |                             |                                        |        |       |       |       |            |